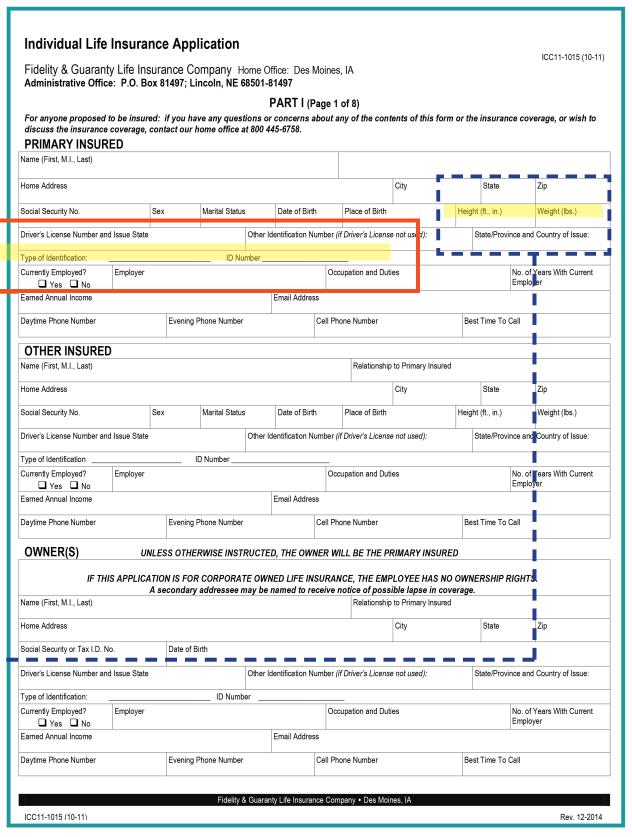

### **Complete All ID Questions**

You are required to physically inspect a copy of a federal government issued identification for the insured and owner of the Fidelity & Guaranty Life policy. Examples of an acceptable ID include driver's licenses, passports, etc. We also require you to record the type and ID number in the appropriate insured/owner information on page 1 of the application.

### **Include Client Height and Weight**

Your client may be required to have a paramedical exam as part of the application process. However, regardless of the need, you must record the proposed insured's height and weight on the application in the insured information section on page 1 of the application.